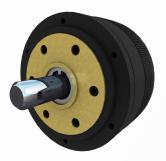

**FAT 650** 

EMP BRAKES

- Smooth torque transmission with the magnetic powder-ball technology
- · Clean (dustless) & silent actuator
- Electrical brake (24V supply)
   Torque proportional to current & independent of RPM