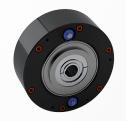

**FAT 650** 

EMP BRAKES

- Smooth torque transmission with the magnetic powder-ball technology
- · Clean (dustless) & silent actuator
- Electrical brake (24V supply)
   Torque proportional to current & independent of RPM