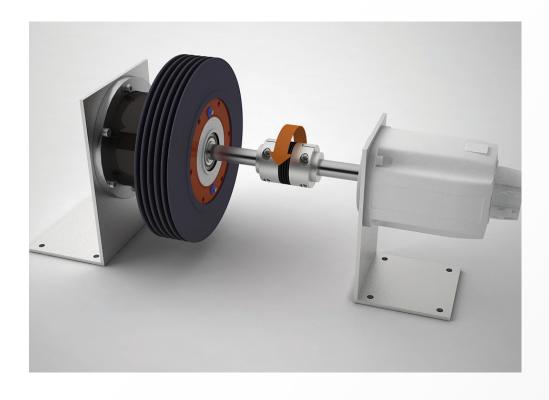

#### FOR ACCURATE CLOSED LOOP LOAD SIMULATION

TRS SERIES

STATIC TORQUE SENSOR

- Economical solution compared to Dynamic torque meter
- Compact package solution with easy mounting on the brake
- Large torque range 2Nm --> 200Nm

**FAT 650** 

EMP BRAKES

- Smooth torque transmission with the magnetic powder-ball technology
- · Clean (dustless) & silent actuator
- Electrical brake (24V supply)
   Torque proportional to current & independent of RPM

**DGT300+** 

DIGITAL CONTROLLER

#### All in One Solution:

Build-in precision amplifier PID regulation algorithm Build-in power supply for brake

 Free software for fast & efficient setting up of the controller and data monitoring