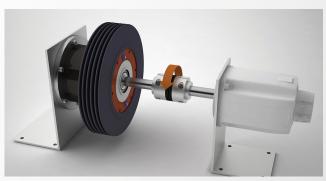

#### FOR ACCURATE CLOSED LOOP LOAD SIMULATION

TRS SERIES

STATIC TORQUE SENSOR

- Economical solution compared to Dynamic torque meter
- Compact package solution with easy mounting on the brake
- Large torque range 2Nm --> 200Nm

**FAT 650** 

EMP BRAKES

- Smooth torque transmission with the magnetic powder-ball technology
- · Clean (dustless) & silent actuator
- Electrical brake (24V supply)
   Torque proportional to current & independent of RPM