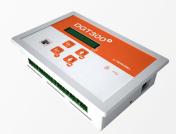

**DGT300+** 

DIGITAL CONTROLLER

#### All in One Solution:

Build-in precision amplifier PID regulation algorithm Build-in power supply for brake

 Free software for fast & efficient setting up of the controller and data monitoring