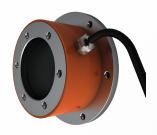

#### FOR ACCURATE CLOSED LOOP LOAD SIMULATION

TRS SERIES

STATIC TORQUE SENSOR

- Economical solution compared to Dynamic torque meter
- Compact package solution with easy mounting on the brake
- Large torque range 2Nm --> 200Nm