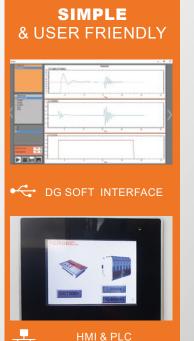

**DGT300+** 

DIGITAL CONTROLLER

#### All in One Solution:

Build-in precision amplifier PID regulation algorithm Build-in power supply for brake

 Free software for fast & efficient setting up of the controller and data monitoring