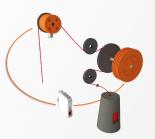

## **SCHEMES**

TENSION CONTROL WIRE CAPSTAN

**FLYER** 

TENSION CONTROL SPOOL UNWINDER

**CREEL SOLUTION**