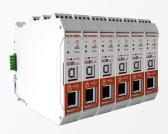

#### DG BLOCK

MULTISTAND CONTROLLER

- Compact, affordable digital controller
- All in One Solution:

Build-in precision amplifier PID regulation algorithm Build-in power supply for brake

Bus connector for wiring & process