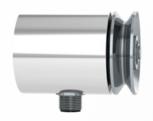

#### WAT F PULLEY

WIRE & RIBBON LOAD CELL

- Compact design easy to install for wire pulley
- Stainless steel body for longer lifetime in industrial environment
- Industrial standard M12 connector (cable included)