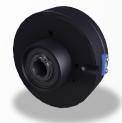

**FAT 50** 

EMP BRAKES

- Smooth torque transmission with the magnetic powder-ball technology
- · Clean (dustless) & silent actuator
- Electrical brake (24V supply)
   Torque proportional to current & independent of RPM