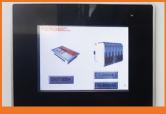

#### DG BLOCK

MULTISTAND CONTROLLER

- Compact, affordable digital controller
- All in One Solution:

Build-in precision amplifier PID regulation algorithm Build-in power supply for brake

Bus connector for wiring & process