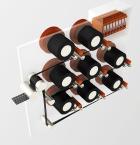

#### DG BLOCK

MULTISTAND CONTROLLER

- Compact, affordable digital controller
- All in One Solution:

Build-in precision amplifier PID regulation algorithm Build-in power supply for brake

Bus connector for wiring & process