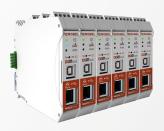

DG BLOCK
DIGITAL CONTROLLER

All in One Solution:
 Build-in precision amplifier
 PID regulation algorithm
 Build-in power supply for brake

 Free software for fast & efficient setting up of the controller and data monitoring