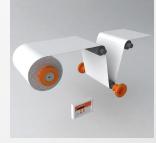

FAT 50 EMP BRAKES

- Smooth torque transmission with the magnetic powder-ball technology
- Clean (dustless) & silent actuator
- Electrical brake (24V supply)
   Torque proportional to current & independent of RPM»

DG BLOCK
DIGITAL CONTROLLER

All in One Solution:
 Build-in precision amplifier
 PID regulation algorithm
 Build-in power supply for brake

 Free software for fast & efficient setting up of the controller and data monitoring