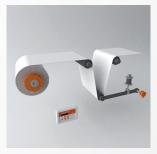

# WAT C CANTILEVER LOAD CELL ROLLER

- Compact, easy to install with different design solution (cartridge style, slim, cantilever)
- Stainless steel body for longer lifetime in industrial environment
- Industrial standard M12 connector (cable included)

FAT 50 EMP BRAKES

- Smooth torque transmission with the magnetic powder-ball technology
- Clean (dustless) & silent actuator
- Electrical brake (24V supply)
   Torque proportional to current & independent of RPM»