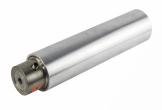

# WAT C CANTILEVER LOAD CELL ROLLER

- Compact, easy to install with different design solution (cartridge style, slim, cantilever)
- Stainless steel body for longer lifetime in industrial environment
- Industrial standard M12 connector (cable included)