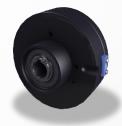

FAT 50 EMP BRAKES

- Smooth torque transmission with the magnetic powder-ball technology
- Clean (dustless) & silent actuator
- Electrical brake (24V supply)
   Torque proportional to current & independent of RPM»