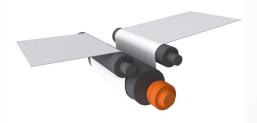

# WAT C CANTILEVER LOAD CELL ROLLER

- Compact, easy to install with different design solution (cartridge style, slim, cantilever)
- Stainless steel body for longer lifetime in industrial environment
- Industrial standard M12 connector (cable included)