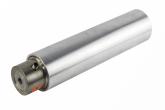

# WAT C CANTILEVER LOAD CELL ROLLER

- Compact, easy to install with different design solution (cartridge style, slim, cantilever)
- Stainless steel body for longer lifetime in industrial environment
- Industrial standard M12 connector (cable included)