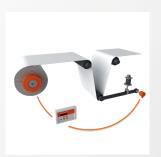

# WAT C CANTILEVER LOAD CELL ROLLER

- Compact, easy to install with different design solution (cartridge style, slim, cantilever)
- Stainless steel body for longer lifetime in industrial environment
- Industrial standard M12 connector (cable included)

FAT 650 EMP BRAKES

- Smooth torque transmission with the magnetic powder-ball technology
- Clean (dustless) & silent actuator
- Electrical brake (24V supply)
   Torque proportional to current & independent of RPM

DGT300+
DIGITAL CONTROLLER

- All in One Solution:
   Build-in precision amplifier
   PID regulation algorithm
   Build-in power supply for brake
- Free software for fast & efficient setting up of the controller and data monitoring
- Unique controller for all applications: open loop, load cells, dancer...