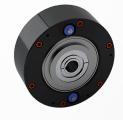

FAT 650 EMP BRAKES

- Smooth torque transmission with the magnetic powder-ball technology
- Clean (dustless) & silent actuator
- Electrical brake (24V supply)
   Torque proportional to current & independent of RPM