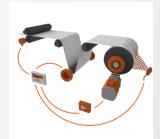

# WAT C CANTILEVER LOAD CELL ROLLER

- Compact, easy to install with different design solution (cartridge style, slim, cantilever)
- Stainless steel body for longer lifetime in industrial environment
- Industrial standard M12 connector (cable included)

FAT 650 EMP BRAKES

- Smooth torque transmission with the magnetic powder-ball technology
- Clean (dustless) & silent actuator
- Electrical brake (24V supply)
   Torque proportional to current & independent of RPM

DGT300+
DIGITAL CONTROLLER

- All in One Solution:
   Build-in precision amplifier
   PID regulation algorithm
   Build-in power supply for brake
- Free software for fast & efficient setting up of the controller and data monitoring
- Unique controller for all applications: open loop, load cells, dancer...