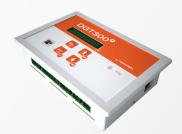

DGT300+
DIGITAL CONTROLLER

- All in One Solution:
   Build-in precision amplifier
   PID regulation algorithm
   Build-in power supply for brake
- Free software for fast & efficient setting up of the controller and data monitoring
- Unique controller for all applications: open loop, load cells, dancer...