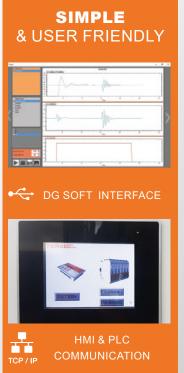

DGT300+
DIGITAL CONTROLLER

- All in One Solution:
   Build-in precision amplifier
   PID regulation algorithm
   Build-in power supply for brake
- Free software for fast & efficient setting up of the controller and data monitoring
- Unique controller for all applications: open loop, load cells, dancer...