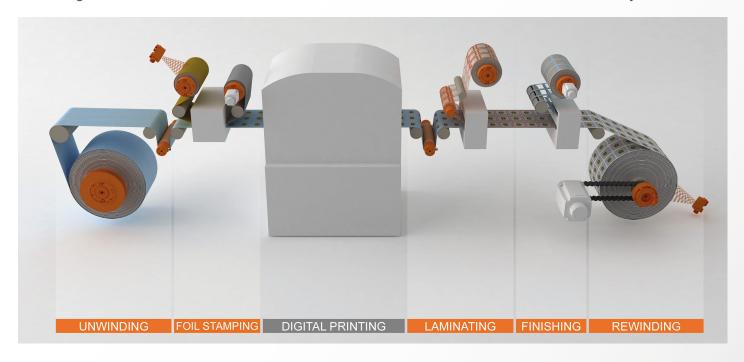

## MARKET APPLICATIONS

- UNWIND / REWIND
- INTERMEDIATE TENSION CONTROL
- FOIL STAMPING PROCESS
- MATRIX STRIP (WASTE WINDERS)