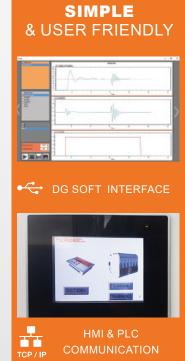

#### 0

Advanced communication : Industry 4.0

0

Simple & Cost effective Solution compared to servo-drive

DG BLOCK MULTISTAND CONTROLLER

- Compact, affordable digital controller
- All in One Solution : Build-in precision amplifier PID regulation algorithm Build-in power supply for brake
- Bus connector for wiring & process