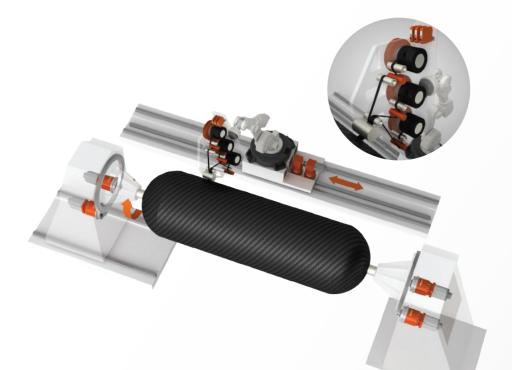

#### 0

**Multistand Solutions** 

#### 0

Advanced communication : Industry 4.0

0

Simple & Cost effective Solution compared to servo-drive

## **COMPLETE OFFER**

FOR ACCURATE CLOSED-LOOP CONTROL ON EACH INDIVIDUAL YARN / FIBER / WEB

WAT F TENSION LOAD CELL

- Compact design easy to install
- Stainless steel body for longer lifetime in industrial ambiance
  Industry standard M12