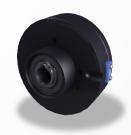

connector

FAT 50 EMP BRAKES

- Smooth torque transmission with the magnetic powder-ball technology
- Clean (dustless) & silent actuator
- Electrical brake (24V supply) Torque proportional to current & independant of RPM»