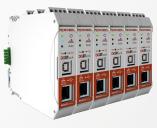

DG BLOCK MULTISTAND CONTROLLER

- Compact, affordable digital controller
- All in One Solution : Build-in precision amplifier PID regulation algorithm Build-in power supply for brake
- Bus connector for wiring & process