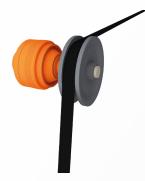

connector

FAT 50 EMP BRAKES

- Smooth torque transmission with the magnetic powder-ball technology
- Clean (dustless) & silent actuator
- Electrical brake (24V supply) Torque proportional to current & independant of RPM»