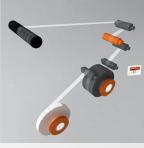

## **COMPLETE OFFER**

FOR ACCURATE CLOSED-LOOP CONTROL ON EACH INDIVIDUAL YARN / FIBER / WEB

WAT F TENSION LOAD CELL

- Compact design easy to install
- Stainless steel body for longer lifetime in industrial ambiance
  Industry standard M12

connector

FAT 50 EMP BRAKES

- Smooth torque transmission with the magnetic powder-ball technology
- Clean (dustless) & silent actuator
- Electrical brake (24V supply) Torque proportional to current & independant of RPM»

DG BLOCK MULTISTAND CONTROLLER

- Compact, affordable digital controller
- All in One Solution : Build-in precision amplifier PID regulation algorithm Build-in power supply for brake
- Bus connector for wiring & process