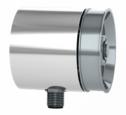

## **COMPLETE OFFER**

FOR ACCURATE CLOSED-LOOP CONTROL ON EACH INDIVIDUAL YARN / FIBER / WEB

WAT F TENSION LOAD CELL

- Compact design easy to install
- Stainless steel body for longer lifetime in industrial ambiance
  Industry standard M12