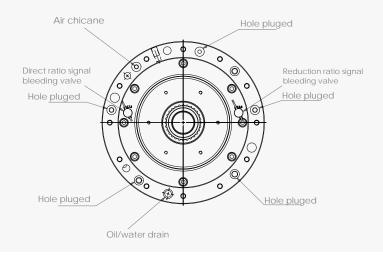

8000  | 300  | 1600  |
| 60.2 | 60.2  | 58.4 | 58.4  |
| 384  | 72    | 1860 | 349   |
|      |       |      |       |

#### S6 - 40%

| Gea  | Gear 1:1 |  |      | r 5:1 |
|------|----------|--|------|-------|
| 1500 | 8000     |  | 300  | 1600  |
| 83.6 | 83.6     |  | 81   | 81    |
| 532  | 100      |  | 2580 | 484   |

## **Technical Features**

| Siemens/Fanuc/Heidenhain |
|--------------------------|
| Internal splines         |
| 40                       |
| 1.81                     |
| Grease                   |
| 2.5                      |
| 0.77                     |
| 50 to 100                |
| 8 to 10                  |
|                          |

#### Interface

| HIT |  |
|-----|--|
| FOT |  |
| FOA |  |

## RAM SIZE 250

### DIMENSIONS

**A View** 



HIT

**B** View



FOT

FOA

**C** View



30





**D** View



Oll inlet Water inlet Direct ratio Supply Reduction ratio supply Cil outlet (vertical running) Oil outlet (horizontal running) Oil/water drain



# **ANDANTEX** USA Inc.

1705 Valley Road, Wanamassa, NJ 07712 800-713-6170 Fax 732-493-2949 E-mail info@andantex.com WWW.ANDANTEX.COM