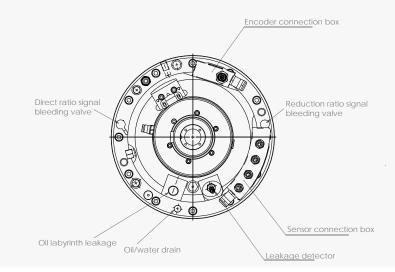

| 60.2 | 60.2  | 58.4 | 58.4  |
| 384  | 72    | 1860 | 349   |
|      |       |      |       |

#### S6 - 40%

| Gea  | Gear 1:1 |  |      | r 5:1 |
|------|----------|--|------|-------|
| 1500 | 8000     |  | 300  | 1600  |
| 83.6 | 83.6     |  | 81   | 81    |
| 532  | 100      |  | 2580 | 484   |

## **Technical Features**

| Siemens/Fanuc/Heidenhain |
|--------------------------|
| Internal splines         |
| 40                       |
| 1.81                     |
| Grease                   |
| 2.5                      |
| 0.77                     |
| 50 to 100                |
| 8 to 10                  |
|                          |

#### Interface

| HIT |  |
|-----|--|
| FOT |  |
| FOA |  |

## RAM SIZE 250

### DIMENSIONS

**A View** 



HIT

**B** View



FOT

FOA

**C** View



30





**D** View



Oll inlet Water inlet Direct ratio Supply Reduction ratio supply Cil outlet (vertical running) Oil outlet (horizontal running) Oil/water drain



# **ANDANTEX** USA Inc.

1705 Valley Road, Wanamassa, NJ 07712 800-713-6170 Fax 732-493-2949 E-mail info@andantex.com WWW.ANDANTEX.COM