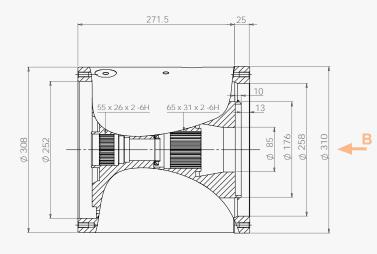

### DIMENSIONS

**A View** 

HIT

**B** View

FOT

FOA

**C** View

30

#### Interface

| HIT |  |
|-----|--|
| FOT |  |
| FOA |  |