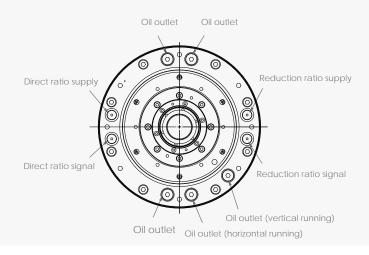

**D** View

Oll inlet Water inlet Direct ratio Supply Reduction ratio supply Cil outlet (vertical running) Oil outlet (horizontal running) Oil/water drain