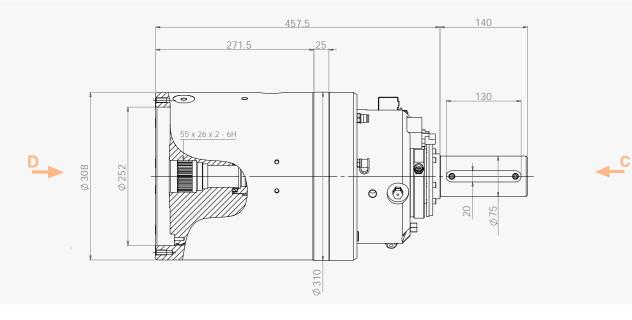

### DIMENSIONS

**A View** 

HIT

**B** View

FOT

FOA

**C** View

30

**D** View

Oll inlet Water inlet Direct ratio Supply Reduction ratio supply Cil outlet (vertical running) Oil outlet (horizontal running) Oil/water drain