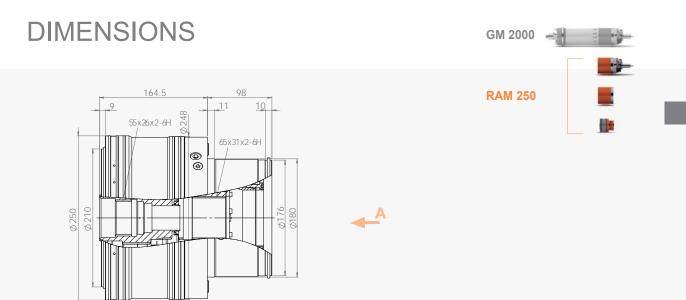

### DIMENSIONS

**A View** 

HIT

**B** View

FOT

FOA

**C** View

30

#### Interface

| HIT |  |
|-----|--|
| FOT |  |
| FOA |  |