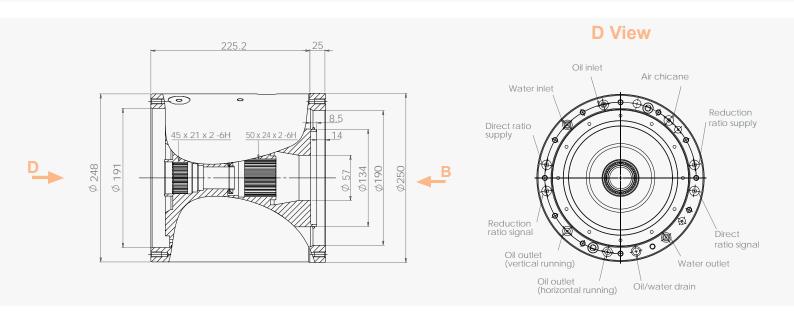

Gear 5:1

2400

34.5

137

300

34.5

1100



S6 - 40%

| Gear 1:1 |       |
|----------|-------|
| 1500     | 12000 |
| 35.6     | 35.6  |
| 227      | 28    |

### **Technical Features**

| Vertical, horizontal and Swiveling |
|------------------------------------|
| Siemens/Fanuc/Heidenhain           |
| Internal splines                   |
| 25                                 |
| 0.77                               |
| Grease                             |
| 1.5                                |
| 0.46                               |
| 50 to 100                          |
| 5 to 7                             |
|                                    |

#### Interface

HIT FOA

## RAM SIZE 190

#### **DIMENSIONS**

#### A View

HIT



#### **B View**

FOT



FOA





#### **DIMENSIONS**









# PNDPNTEX USA Inc.

1705 Valley Road,
Wanamassa, NJ 07712
800-713-6170
Fax 732-493-2949
E-mail info@andantex.com
WWW.ANDANTEX.COM