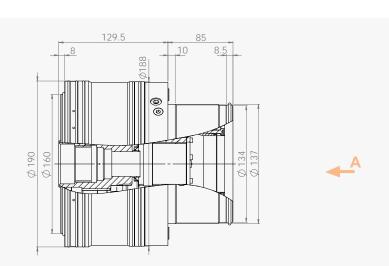

|

Gear 5:1

2400

34.5

137

300

34.5

1100



S6 - 40%

| Gear 1:1 |       |
|----------|-------|
| 1500     | 12000 |
| 35.6     | 35.6  |
| 227      | 28    |

### **Technical Features**

| Vertical, horizontal and Swiveling |
|------------------------------------|
| Siemens/Fanuc/Heidenhain           |
| Internal splines                   |
| 25                                 |
| 0.77                               |
| Grease                             |
| 1.5                                |
| 0.46                               |
| 50 to 100                          |
| 5 to 7                             |
|                                    |

#### Interface

HIT FOA

## RAM SIZE 190

#### **DIMENSIONS**

#### A View

HIT



#### **B View**

FOT



FOA





#### **DIMENSIONS**









# PNDPNTEX USA Inc.

1705 Valley Road,
Wanamassa, NJ 07712
800-713-6170
Fax 732-493-2949
E-mail info@andantex.com
WWW.ANDANTEX.COM