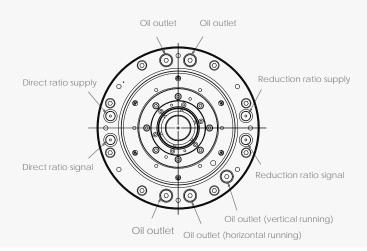

| Mounting position        |        |
|--------------------------|--------|
| Control                  |        |
| Interface                |        |
| Cooling/Flow rate        | [l/mn] |
| Cooling/Loss power       | [kW]   |
| Bearings lubrification   |        |
| Lubrification/Flow rate  | [l/mn] |
| Lubrification/Loss power | [kW]   |
| Speed shifting/Pressure  | [bar]  |
| Speed shifting/Flow rate | [l/mn] |
|                          |        |

### **Technical Features**

| Vertical, horizontal and Swiveling |
|------------------------------------|
| Siemens/Fanuc/Heidenhain           |
| Internal splines                   |
| 25                                 |
| 0.77                               |
| Grease                             |
| 1.5                                |
| 0.46                               |
| 50 to 100                          |
| 5 to 7                             |
|                                    |