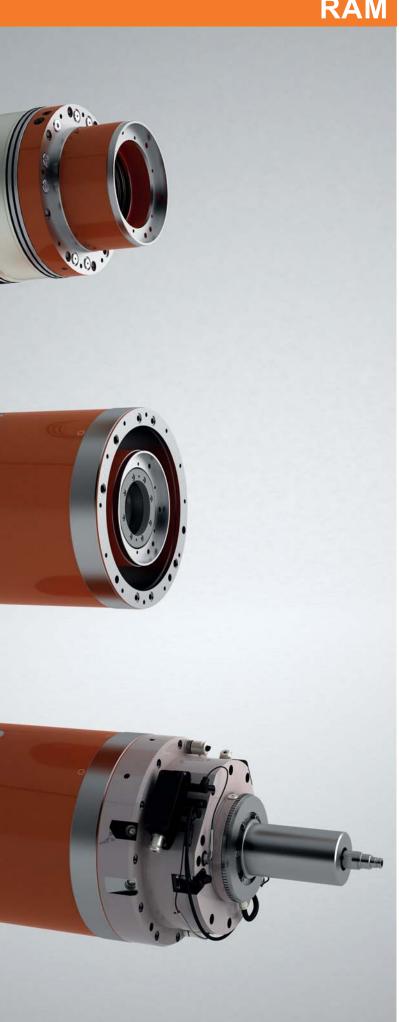

## RAM SIZE 190



| Speed  | N <sub>1</sub> B | [rpm] |
|--------|------------------|-------|
| Power  | Р                | [kW]  |
| Torque | T <sub>2</sub> N | [Nm]  |

| Speed  | N <sub>1</sub> B | [rpm] |
|--------|------------------|-------|
| Power  | Р                | [kW]  |
| Torque | T <sub>2</sub> N | [Nm]  |

| Mounting position        |        |
|--------------------------|--------|
| Control                  |        |
| Interface                |        |
| Cooling/Flow rate        | [l/mn] |
| Cooling/Loss power       | [kW]   |
| Bearings lubrification   |        |
| Lubrification/Flow rate  | [l/mn] |
| Lubrification/Loss power | [kW]   |
| Speed shifting/Pressure  | [bar]  |
| Speed shifting/Flow rate | [l/mn] |
|                          |        |

RAM design for external forced lubr