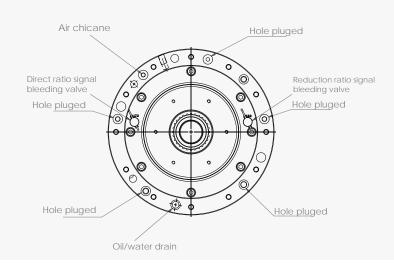

| Mounting position        |        |
|--------------------------|--------|
| Control                  |        |
| Interface                |        |
| Cooling/Flow rate        | [l/mn] |
| Cooling/Loss power       | [kW]   |
| Bearings lubrification   |        |
| Lubrification/Flow rate  | [l/mn] |
| Lubrification/Loss power | [kW]   |
| Speed shifting/Pressure  | [bar]  |
| Speed shifting/Flow rate | [l/mn] |
|                          |        |

### **Technical Features**

| Vertical, horizontal and Swiveling |
|------------------------------------|
| Siemens/Fanuc/Heidenhain           |
| Internal splines                   |
| 25                                 |
| 0.77                               |
| Grease                             |
| 1.5                                |
| 0.46                               |
| 50 to 100                          |
| 5 to 7                             |
|                                    |