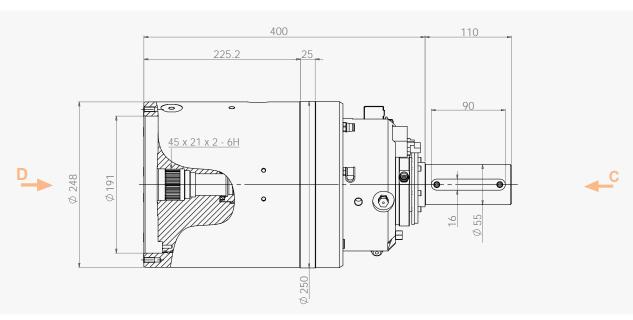

ar 5:1

2400

34.5

137

300

34.5

1100



S6 - 40%

| Gear 1:1 |       |
|----------|-------|
| 1500     | 12000 |
| 35.6     | 35.6  |
| 227      | 28    |

### **Technical Features**

| Vertical, horizontal and Swiveling |
|------------------------------------|
| Siemens/Fanuc/Heidenhain           |
| Internal splines                   |
| 25                                 |
| 0.77                               |
| Grease                             |
| 1.5                                |
| 0.46                               |
| 50 to 100                          |
| 5 to 7                             |
|                                    |

#### Interface

HIT FOA

## RAM SIZE 190

#### **DIMENSIONS**

#### A View

HIT



#### **B View**

FOT



FOA





#### **DIMENSIONS**









# PNDPNTEX USA Inc.

1705 Valley Road,
Wanamassa, NJ 07712
800-713-6170
Fax 732-493-2949
E-mail info@andantex.com
WWW.ANDANTEX.COM