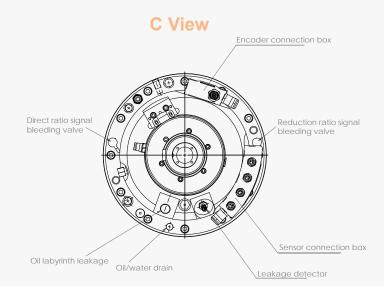

24.8 |
| 790      | 99   |

Gear 5:1

2400

34.5

137

300

34.5

1100



S6 - 40%

| Gear 1:1 |       |
|----------|-------|
| 1500     | 12000 |
| 35.6     | 35.6  |
| 227      | 28    |

### **Technical Features**

| Vertical, horizontal and Swiveling |
|------------------------------------|
| Siemens/Fanuc/Heidenhain           |
| Internal splines                   |
| 25                                 |
| 0.77                               |
| Grease                             |
| 1.5                                |
| 0.46                               |
| 50 to 100                          |
| 5 to 7                             |
|                                    |

#### Interface

HIT FOA

## RAM SIZE 190

#### **DIMENSIONS**

#### A View

HIT



#### **B View**

FOT



FOA





#### **DIMENSIONS**









# PNDPNTEX USA Inc.

1705 Valley Road,
Wanamassa, NJ 07712
800-713-6170
Fax 732-493-2949
E-mail info@andantex.com
WWW.ANDANTEX.COM